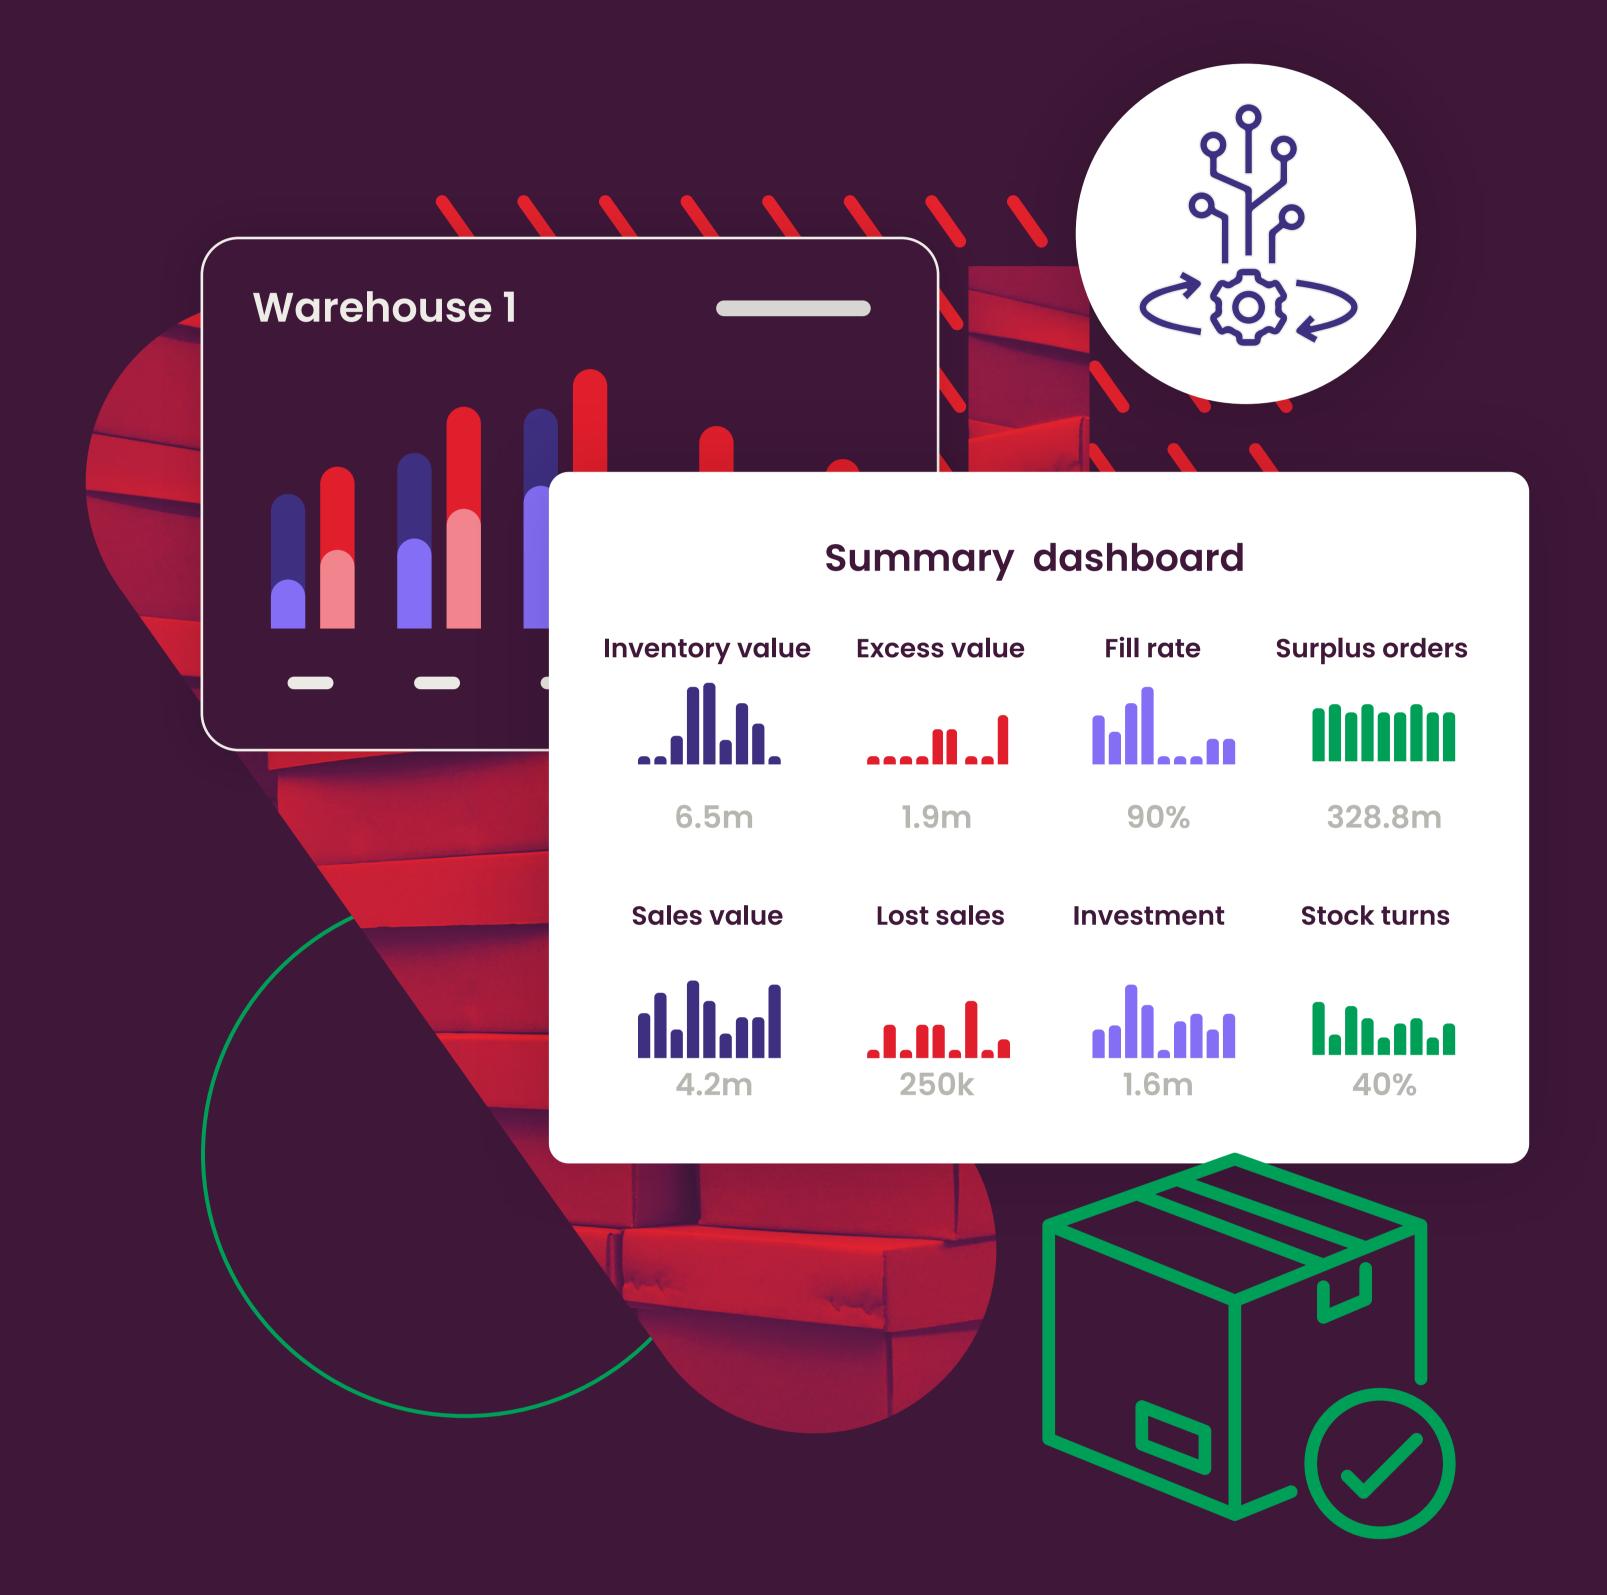

## With Netstock, you can:

- 1. Reduce inventory levels between 10-25%: reducing working capital and improving cash flow
- 2. Improve fill rate by 10%: minimizing stock-outs and increasing sales
- 3. Reduce time: quicker planning, forecasting, and ordering
- 4. Increase visibility: early warning of KPIS needing attention

#### Essentials

- + Single-view Dashboard
- + Classification Matrix
- + Safety Stock
- + Forecasting and Ordering
- + Opportunity Engine™
- + Executive Dashboard
- + Supplier
  Performance

## Essentials

Includes the standard functionality

- + Single-view Dashboard: Gain visibility into inventory KPIs on a single dashboard, allowing you to focus on critical KPIs and align supply with demand effectively
- + Classification Matrix: Automatically categorize items based on sales volume and velocity, ensuring optimal inventory levels for each product
- + Safety Stock: Determine the appropriate amount of safety stock for each item, considering supply and demand risks
- + Forecasting and Ordering: Automatically select the best demand forecasting models for each item, customer, region, unit, price, cost, or margin. Intelligent analytics engines continuously learn and enhance forecast accuracy over time
- + Opportunity Engine: An AI-driven digital assistant that analyzes historical data to deliver actionable insights and recommendations that will make the most significant short-term impact on your business
- + Executive Dasboard: Offer executive teams a comprehensive overview of inventory and ordering KPIs, as well as overall sales performance